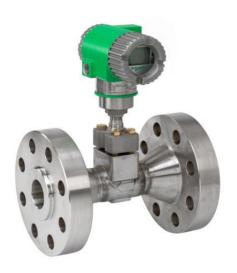

## Temperature Compensated Volumetric Flow Totalizer from BioFuels Automation

- Incorporates government structured Standard Ethanol Volume Formula
- Follows EPA-directed specification 40CFR 80.1426
- Daily Ethanol Production Volume corrected back to 60°F Reference Temperature
- Easily Installs in place of existing transfer meter
- 6" Meter size up to 2000 GPM for Benchmark 100MMGPY Plant Capacity
- 4" Meter size up to 1000 GPM for Benchmark 50MMGPY Plant Capacity
- Provides Pre-Compensated pulse output to your Control System