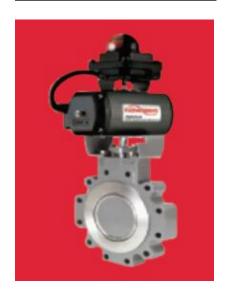

## SIEVE VALVE PERFORMANCE PACKAGE

## Increase Dehydration Availability, Reduce Downtime

- BioFuels Automation Modified, BX2000 High Performance Butterfly Valve offers special features to improve lifecycle
- Handles sieve dust excursions with unique bearings that withstand higher temperatures and higher radial and lateral loads
- PFA encapsulated O-Rings supported by Teflon washers prevent damage to shaft bearings from fine solids
- Allows for extended maintenance cycle while improving dehydration yields
- Minimizes challenge with typical valve leakage and wear

Maximize your operational process up-time and profitability through improved valve technology