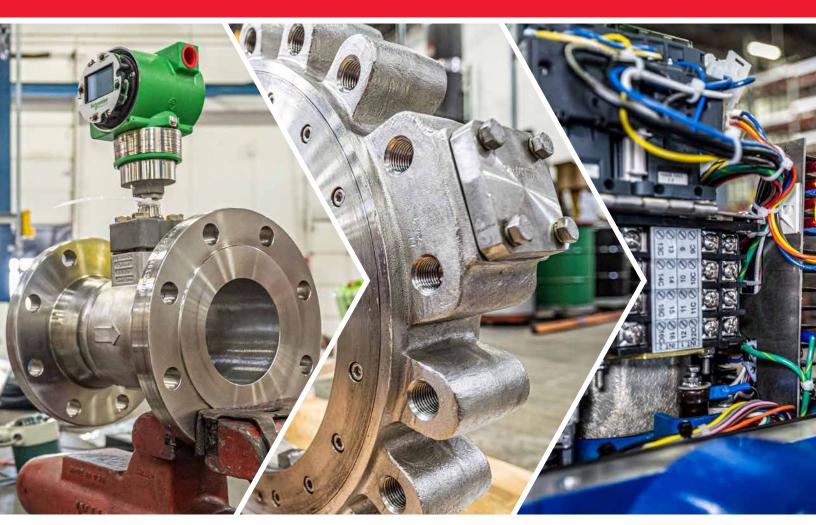

Pressure gauges, switches, transducers and transmitters, level transmitters, temperature measurement solutions, bore and large bore needle and manifold valves, and diaphragm seals.

Temperature sensing devices. NIST traceable calibrations. Thermocouples, RTD's, custom assemblies.

Liquid level gages and valves, steam gauges, capacitance columns and switches, magnetic gauges, armored tubular, and sight flow indicators.

High performance thermal mass flow meters for gas flow that provide an "In-Situ Calibration Check."