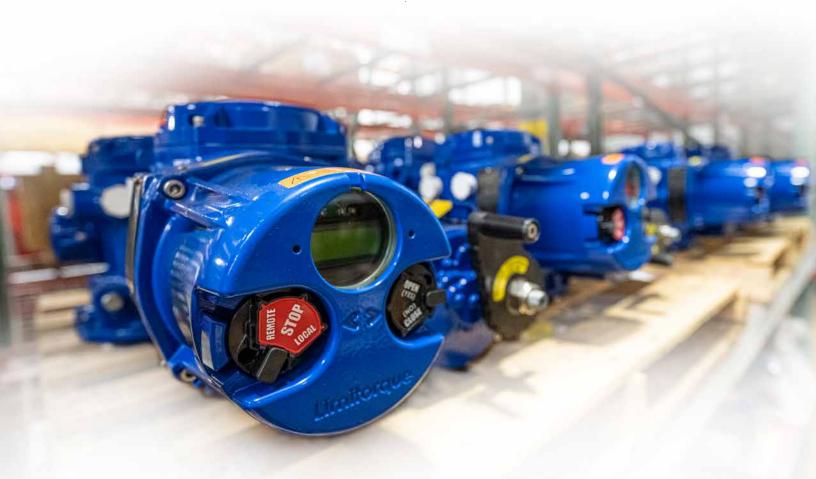

## **PROCESS VALVES**

Thermoset, thermoplastic resin, and ceramic valves. Ball, butterfly, and swing check configurations.

Multi turn pressure seal and bolted bonnet valves for high pressure steam applications.

Two way and multiport rotor valves, custom valve designs.

Four-offset zero leakage butterfly valves.

#### Red Valve

Pinch valves, knife gates, expansion joints, and pressure sensor isolators.