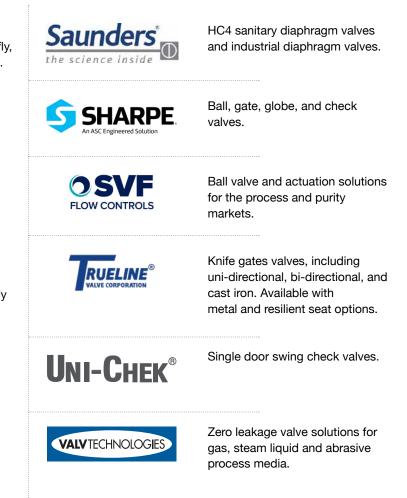

## **PROCESS VALVES**

Thermoset, thermoplastic resin, and ceramic valves. Ball, butterfly, and swing check configurations.

Multi turn pressure seal and bolted bonnet valves for high pressure steam applications.

Two way and multiport rotor valves, custom valve designs.

Four-offset zero leakage butterfly valves.

#### Red Valve

Pinch valves, knife gates, expansion joints, and pressure sensor isolators.