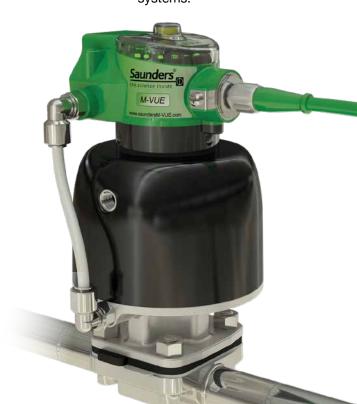

## **NACTUATORS & AUTOMATION**

Solenoid valves and pneumatic controls for process automation.

Offering a range of pneumatic actuators and accessories.

Automax actuators, limit switches, and positioners provide unparalleled performance.