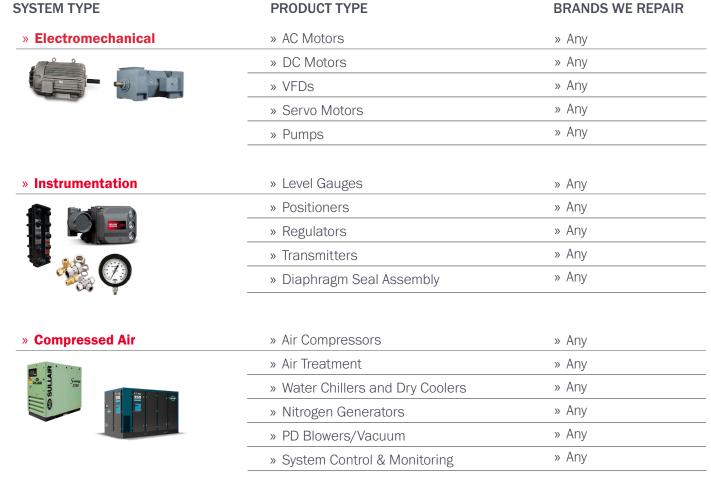

| SYSTEM TYPE                               | PRODUCT TYPE                                                   | BRANDS WE REPAIR  |
|-------------------------------------------|----------------------------------------------------------------|-------------------|
| » Flow Control                            | » Actuated Ball Valves                                         | » Any             |
|                                           | » Butterfly Valves                                             | » Any             |
|                                           | » Control Valves                                               | » Any             |
|                                           | » Manual Valves                                                | » Any             |
|                                           | » Safety Relief Valves                                         | » Any             |
|                                           | » Process Pumps                                                | » Any             |
|                                           | » Chemical Injection Pumps                                     | » Any             |
|                                           | » Tank Vents and Arrestors                                     | » Any             |
|                                           |                                                                |                   |
| » Hydraulic/Pneumatic<br>Water/Wastewater | » Hose Assembly Replacement                                    | » Any             |
| » Hydraulic/Pneumatic<br>Water/Wastewater | <ul><li>» Hose Assembly Replacement</li><li>» Pumps</li></ul>  | » Any<br>» Any    |
|                                           |                                                                |                   |
|                                           | » Pumps                                                        | » Any             |
|                                           | » Pumps » Motors                                               | » Any<br>» Any    |
|                                           | <ul><li>» Pumps</li><li>» Motors</li><li>» Cylinders</li></ul> | » Any » Any » Any |