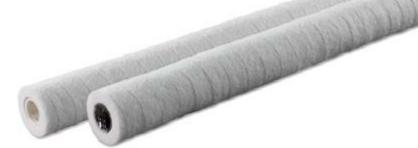

### **Filter Cartridges**

Our filtration team provides our customers with the best experience from easy ordering, local inventory of product, quick deliveries, on-site installation/operating assistance, filter surveys, technical assistance, and more.

### **Custom-Sewn Industrial Fabrics**

Stock fabrics include woven and needled felt filtration cloth made from polypropylene, polyester, Teflon, Nomex, Nylon, Fiberglass, P84, cotton, Ryton, and acrylic homopolymers.