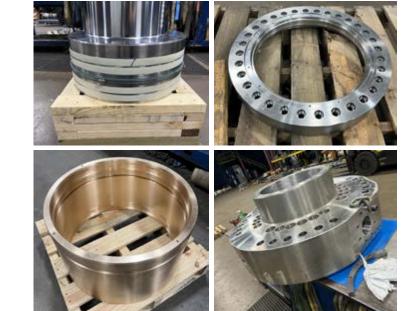

### **Hydraulic Cylinder Repair** and Rebuild

Our team can service any heavy-load pneumatic or hydraulic cylinder, and also perform inspection, disassembly, repair or rebuild, machining, and reassembly—all on-site. We can manufacture virtually any component from scratch (with supplied drawing or sample part) - meeting or exceeding OEM specifications.

### **Hydraulic Valve Repair**

Repairing directional valves, flow control valves, pressure control valves, proportional valves, relief valves, check valves, stack valves, and main control valves. Possess expertise in manufacturers including Parker Hannifin, Abex Denison, Denison, Drilltech, Hagglunds, Ingersoll Rand, Sandvik, and others.

### **Remanufactured Parts** and Units

We remanufacture pump and motor parts and units that meet or exceed original factory standard, with warranties comparable to the original factory warranty—one year from sale date. Our vast supply chain capabilities provide fast and reliable shipping—even internationally.

### **Hydraulic Pump and Motor Repair**

Providing state-of-the-art diagnostic, repair, and testing equipment to restore your unit back to OEM specifications. We can repair any piston, vane-type pump, or motor—from light to heavy duty—with turnaround time as short as one week, even on complex repairs.

### **New Parts and Units**

We stock new hydraulic parts, pumps, and motors—ready for immediate shipping—from manufacturers including Parker Hannifin, Denison, Danfoss, Sauer, Sundstrand, Bosch Rexroth, Eaton, Linde, Vickers, Hagglunds, Bondioli and Pavesi, and others,